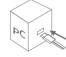

# Steps:

1) Connect the USB cable with PC

2 Plug the USB into the card encoder

3) Install drive program for the card encoder