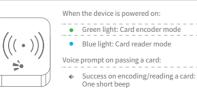

## CARD Reader/Encoder



User Manual

### CARD Reader/Encoder E3

Model: E3
Dimensions: 70mm x 70mm x 26mm
Power interface: Type-C USB
Power input: 5V/500mA
Radio frequency: 13.56Mhz
Support card type: MiFare \$50

#### Light/sound status



# Steps:

1) Connect the USB cable with PC

2 Plug the USB into the card encoder





3) Install drive program for the card encoder

#### . . .

Disclaimer

We continuously optimize products as new technologies and features are developed. For this reason, we reserve the right to make alterations to the products without prior notice.

## Kortlæser



Manual

#### Model: Mål:

Korttype:

Kortlæser

70mm x 70mm x 26mm Strømgrænseflade: Type-C USB Strømindgang: 5V/500mA Radiofrekvens: 13.56Mhz MiFare S50

#### Lys/lydindikator



# Veiledning

1) Tilkobl USB-kablet 2) Tilslut USB'en til korttil PC'en læseren



kortlæseren



3) Følg softwareinstruktionen for at benytte

Disclaimer We continuously optimize products as new technologies and features are developed. For this reason, we reserve t