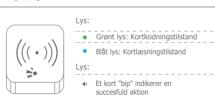

## CARD Reader/Encoder



User Manual

### CARD Reader/Encoder E3

Model: E3
Dimensions: 70mm x 70mm x 26mm
Power interface: Type-C USB
Power input: 5V/500mA
Radio frequency: 13.56Mhz
Support card type: MiFare \$50

#### Light/sound status



# Steps:

1) Connect the USB cable with PC

2 Plug the USB into the card encoder





3) Install drive program for the card encoder

#### . . .

Disclaimer

We continuously optimize products as new technologies and features are developed. For this reason, we reserve the right to make alterations to the products without prior notice.

## Kortlæser



Manual

#### Model: Mål:

Korttype:

Kortlæser

70mm x 70mm x 26mm Strømgrænseflade: Type-C USB Strømindgang: 5V/500mA Radiofrekvens: 13.56Mhz MiFare S50

#### Lys/lydindikator



# Veiledning

1) Tilkobl USB-kablet 2) Tilslut USB'en til korttil PC'en læseren



kortlæseren



3) Følg softwareinstruktionen for at benytte

Disclaimer We continuously optimize products as new technologies and features are developed. For this reason, we reserve the right to make alterations to the products without prior notice.